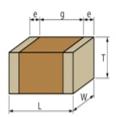

Note: This datasheet may be out of date.

Please download the latest datasheet of GRM0335C1H100FA01# from the official website of Murata Manufacturing Co., Ltd.

http://www.murata.com/en-us/products/productdetail?partno=GRM0335C1H100FA01%23

"#" indicates a package specification code.

# GRM0335C1H100FA01#













< List of part numbers with package codes > GRM0335C1H100FA01D GRM0335C1H100FA01J

### GRM0335C1H100FA01W



## Appearance & Shape







## References

| Packaging | Specifications          | Standard Packing Quantity |
|-----------|-------------------------|---------------------------|
| D         | 180mm Paper Tape        | 15000                     |
| J         | 330mm Paper Tape        | 50000                     |
| W         | 180mm Paper Tape (W8P1) | 30000                     |

| Mass (typ.) |        |  |
|-------------|--------|--|
| 1 piece     | 0.33mg |  |
| φ180mm Reel | 118g   |  |

1 of 2

#### Attention

1. This datasheet is downloaded from the website of Murata Manufacturing Co., Ltd. Therefore, it's specifications are subject to change or our products in it may be discontinued without advance notice. Please check with our sales representatives or product engineers before ordering.

2. This datasheet