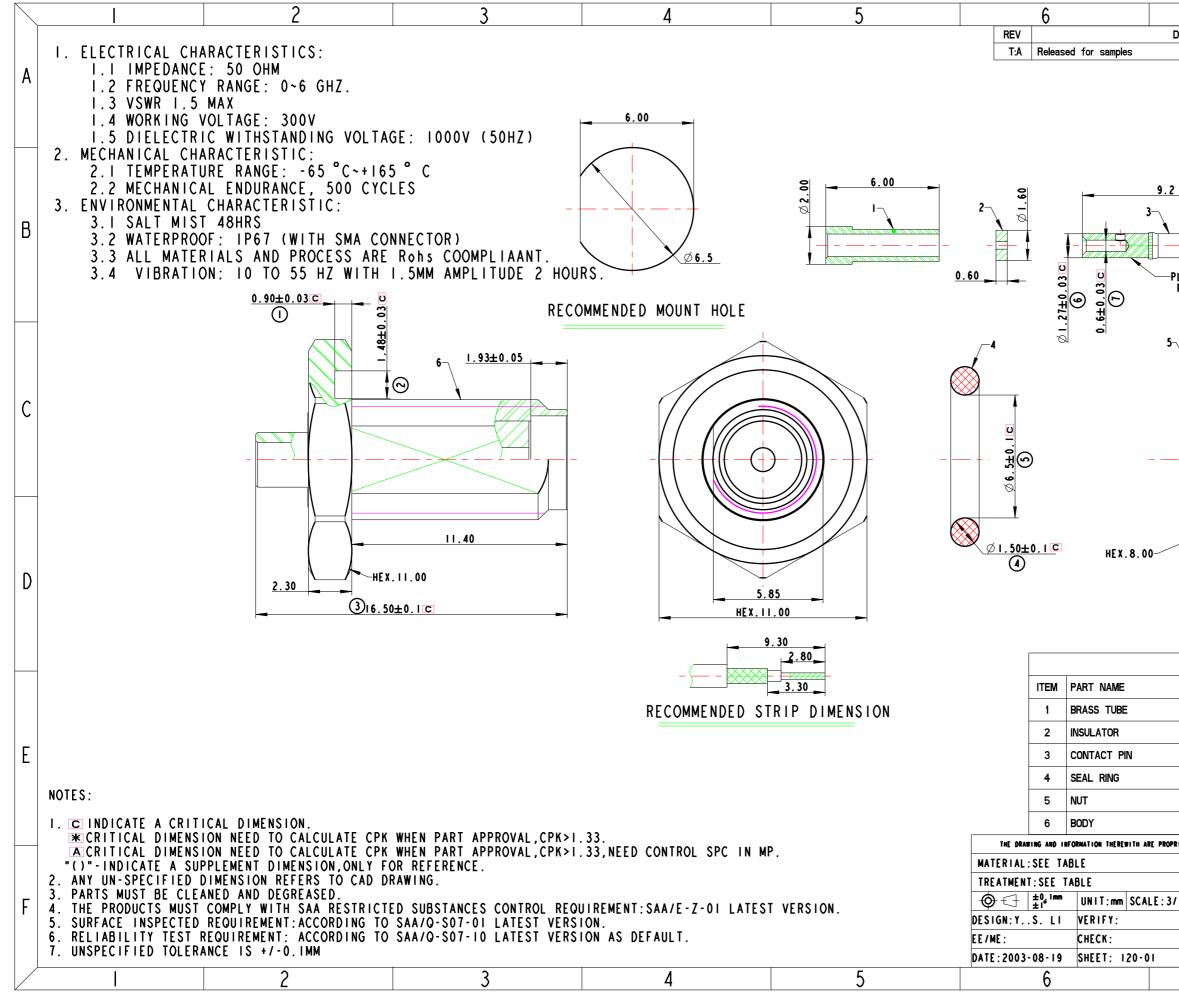

| 7                                                        |                                                                                      | 8         |      |         |          |
|----------------------------------------------------------|--------------------------------------------------------------------------------------|-----------|------|---------|----------|
| DESCRIPTION                                              |                                                                                      | DATE      |      | BY      | Í        |
|                                                          |                                                                                      | 2017-07-  | 18   | Y.S. LI | 1        |
|                                                          |                                                                                      |           |      |         | A        |
| PLATING THICKNESS: C<br>PIN CONTACT: Au>0.1um O          | VER NI Zu                                                                            | n( MIN, ) |      |         | В        |
|                                                          |                                                                                      |           |      |         | С        |
| BILL OF MATERIA                                          | Δι                                                                                   |           |      | ]       | D        |
|                                                          | 4L                                                                                   |           |      | оту     | <u> </u> |
|                                                          | MATERIAL OTY   BRASS, GOLD PLATED 1   TEFE NATURE 1   PHOSPHOR COPPER, GOLD PLATED 1 |           |      |         |          |
|                                                          |                                                                                      |           |      |         |          |
|                                                          |                                                                                      |           |      |         | E        |
|                                                          |                                                                                      |           |      |         |          |
|                                                          | RUBBER , R                                                                           |           |      | 1       |          |
|                                                          | BRASS, GOL                                                                           |           |      | 1       |          |
|                                                          | BRASS, GOL                                                                           |           |      | 1       |          |
| PRIETARY TO SAA, AND SHALL NOT BE DISCUS                 |                                                                                      |           |      | jent    |          |
| Communication Electronics Co.,Ltd                        |                                                                                      |           |      |         |          |
| /1 PART<br>NUMBER:C9189-41-00                            | 00-C-TA                                                                              |           | PROJ | ECT:    | F        |
| PART<br>NAME: SMA JACK B/H STRAIGHT A3 SHEET<br>PAGE 2/2 |                                                                                      |           |      |         |          |
| 7                                                        |                                                                                      | 8         |      |         |          |
| •                                                        |                                                                                      | ~         |      |         |          |