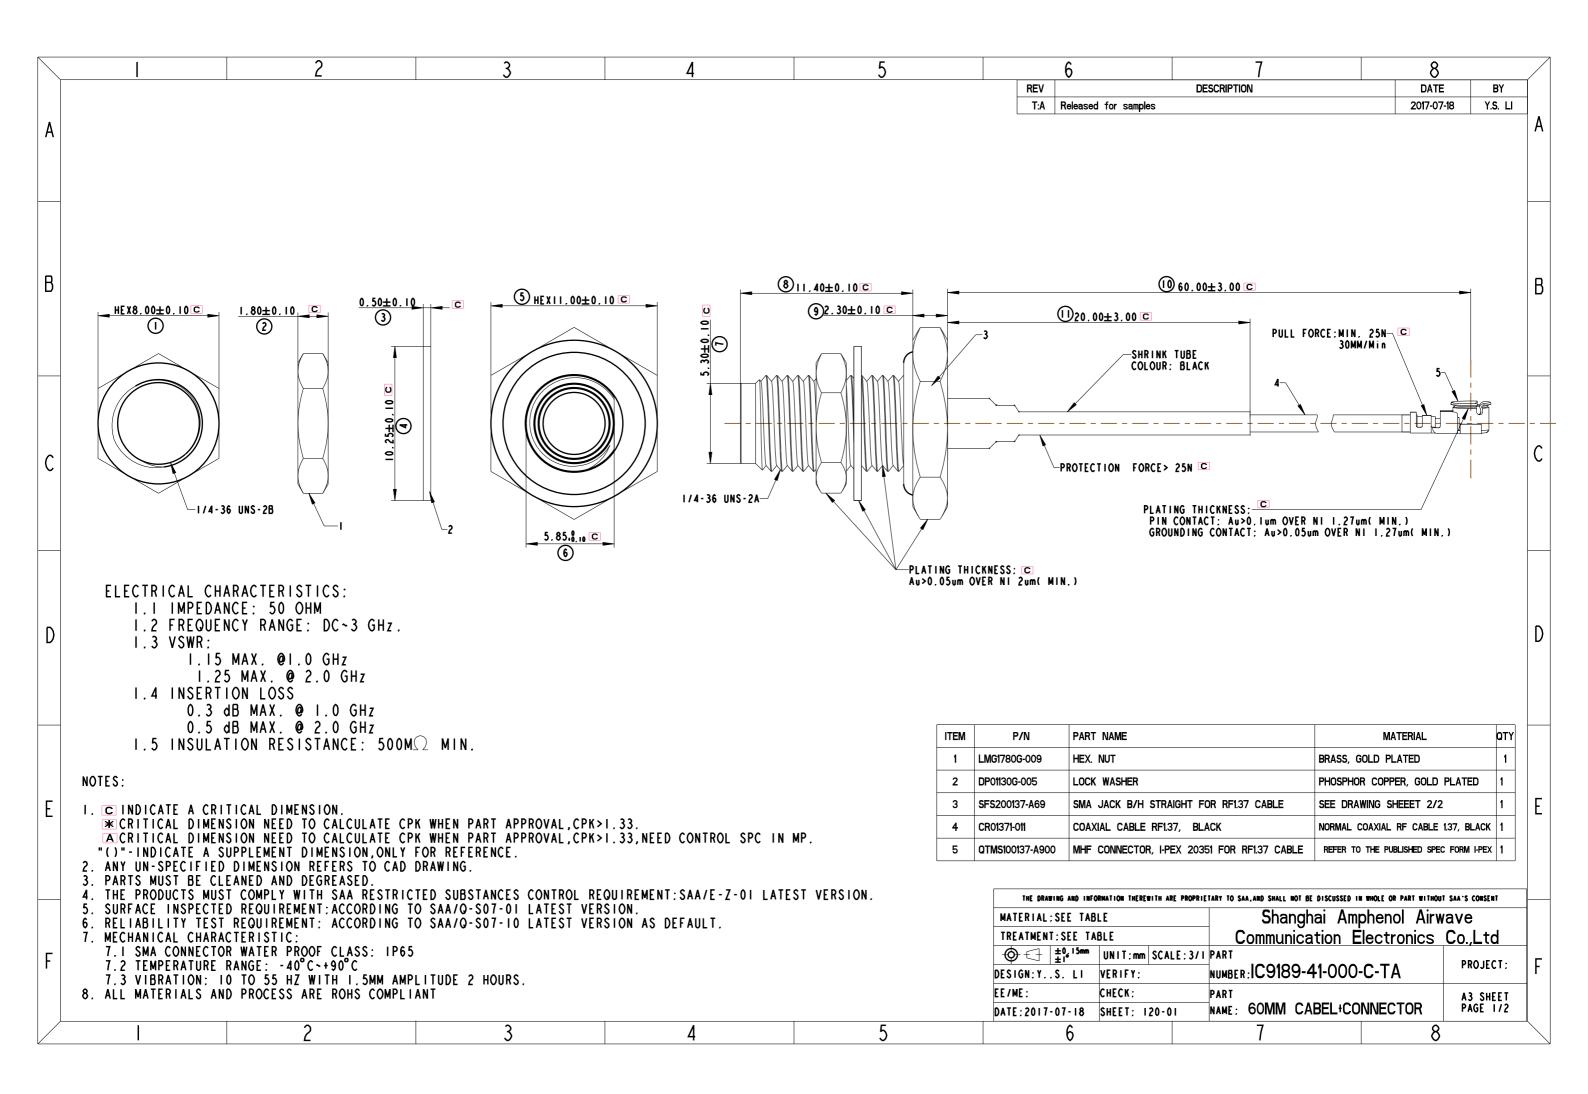

| 7                                                        |                                                                                      | 8         |      |         |          |
|----------------------------------------------------------|--------------------------------------------------------------------------------------|-----------|------|---------|----------|
| DESCRIPTION                                              |                                                                                      | DATE      |      | BY      | Í        |
|                                                          |                                                                                      | 2017-07-  | 18   | Y.S. LI | 1        |
|                                                          |                                                                                      |           |      |         | A        |
| PLATING THICKNESS: C<br>PIN CONTACT: Au>0.1um O          | VER NI Zu                                                                            | n( MIN, ) |      |         | В        |
|                                                          |                                                                                      |           |      |         | С        |
| BILL OF MATERIA                                          | Δι                                                                                   |           |      | ]       | D        |
|                                                          | 4L                                                                                   |           |      | оту     | <u> </u> |
|                                                          | MATERIAL OTY   BRASS, GOLD PLATED 1   TEFE NATURE 1   PHOSPHOR COPPER, GOLD PLATED 1 |           |      |         |          |
|                                                          |                                                                                      |           |      |         |          |
|                                                          |                                                                                      |           |      |         | E        |
|                                                          |                                                                                      |           |      |         |          |
|                                                          | RUBBER , R                                                                           |           |      | 1       |          |
|                                                          | BRASS, GOL                                                                           |           |      | 1       |          |
|                                                          | BRASS, GOL                                                                           |           |      | 1       |          |
| PRIETARY TO SAA, AND SHALL NOT BE DISCUS                 |                                                                                      |           |      | jent    |          |
| Communication Electronics Co.,Ltd                        |                                                                                      |           |      |         |          |
| /1 PART<br>NUMBER:C9189-41-00                            | 00-C-TA                                                                              |           | PROJ | ECT:    | F        |
| PART<br>NAME: SMA JACK B/H STRAIGHT A3 SHEET<br>PAGE 2/2 |                                                                                      |           |      |         |          |
| 7                                                        |                                                                                      | 8         |      |         |          |
| •                                                        |                                                                                      | ~         |      |         |          |